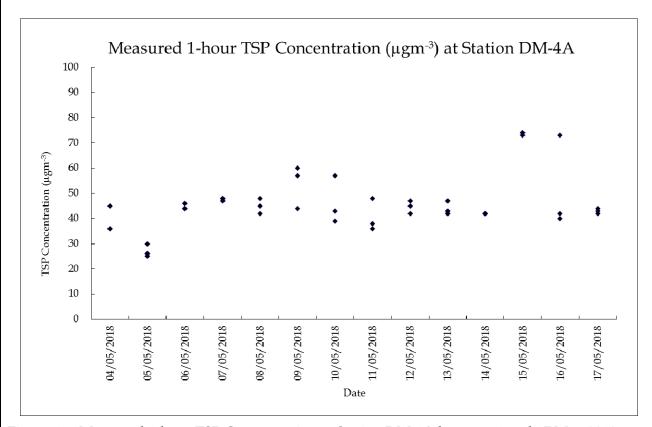

Monitoring Report\Annex

Date: May 2018

Environmental Resources Management

Figure 3: Measured 1-hour TSP Concentration at Station DM-3A between 4 and 17 May 2018

Figure 4: Measured 1-hour TSP Concentration at Station DM-4A between 4 and 17 May 2018