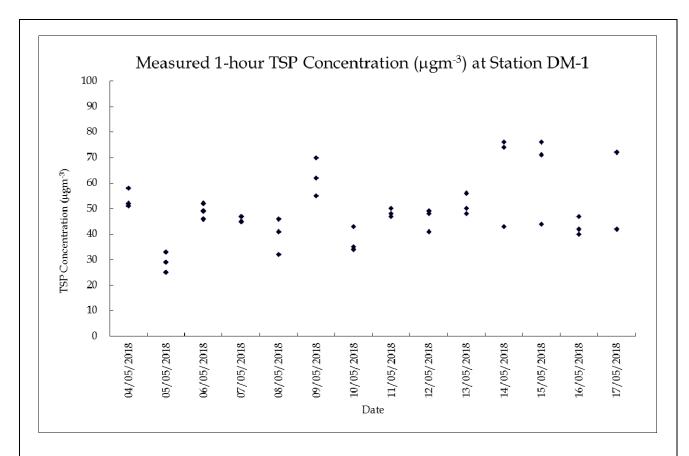

Figure 1: Measured 1-hour TSP Concentration at Station DM-1 between 4 and 17 May 2018

Figure 2: Measured 1-hour TSP Concentration at Station DM-2A between 4 and 17 May 2018

 $Source: \quad P:\ Projects \ \ O445700 \ CEDD \ ET \ for \ Tung \ Chung. JT \ \ O2\_Deliverable \ \ O8 \ Baseline$ 