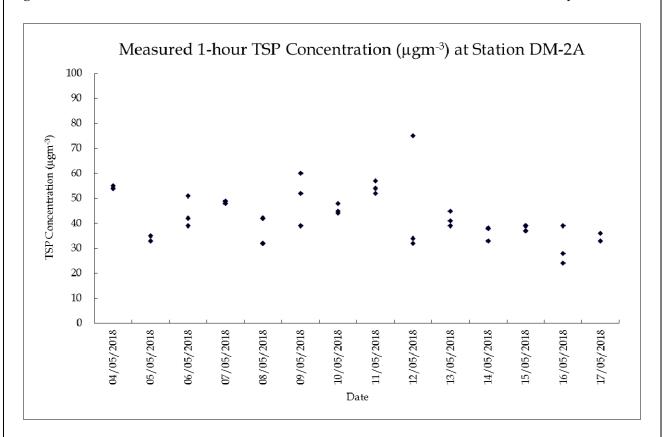

Figure 1: Measured 1-hour TSP Concentration at Station DM-1 between 4 and 17 May 2018

Figure 2: Measured 1-hour TSP Concentration at Station DM-2A between 4 and 17 May 2018

 $Source: \quad P:\ Projects \ \ O445700 \ CEDD \ ET \ for \ Tung \ Chung. JT \ \ O2\_Deliverable \ \ O8 \ Baseline$ 