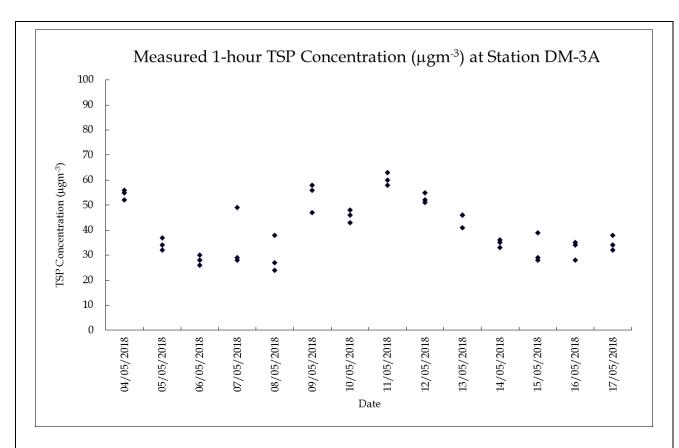

Monitoring Report\Annex

Date: May 2018

Environmental Resources Management

Figure 3: Measured 1-hour TSP Concentration at Station DM-3A between 4 and 17 May 2018

Figure 4: Measured 1-hour TSP Concentration at Station DM-4A between 4 and 17 May 2018